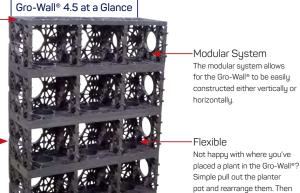

### **Modular System**

Gro-Wall® is a modular system allowing easy vertical and horizontal expansion.

rearrange again. Planter Pots Each planter pot has the capacity to contain 6.5L of soil,

more than enough for healthy plants. Pots can be locked in place using a locking pin