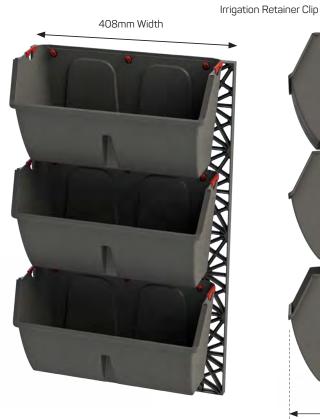

### PROFFESIONAL SLIM VERTICAL GARDEN SYSTEM

The Gro-Wall® Slim Pro is a new vertical garden green wall system with a thinner profile making the system ideal for applications where space is limited.

The new features include built in drainage within the framework, planter tray locks automatically when inserted and the irrigation can now be mounted on the front of the unit as well as in the center of the unit. The new planter tray is thinner and allows for 6 litres of soil media ensuring healthy plant growth and moisture retention.

Plant to plant irrigation is beautifully balanced providing evenly distributed irrigation to the plant below. It is also now optional, and can be blocked off to allow the water to drain away to a drainage outlet with the use of irrigation pipes. This feature is ideal for indoor applications where drainage outlets are not available or for applications that require plants to be self contained so as to prevent plant disease spreading to other plants.

### Gro-Wall® Slim Pro at a Glance