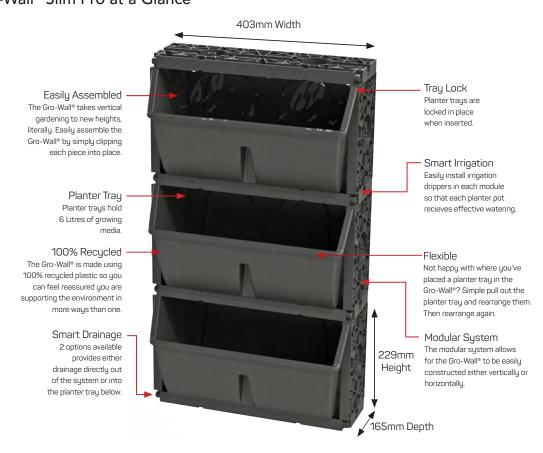

### Gro-Wall® Slim Pro at a Glance

Easily Assembled · The Gro-Wall® takes vertical gardening to new heights, literally. Easily assemble the Gro-Wall® by simply clipping each piece into place.

100% Recycled The Gro-Wall® is made using 100% recycled plastic so you can feel reassured you are supporting the environment in more ways than one.