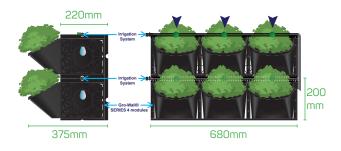

### Gro-Wall® 4.5 Module Size

A single Gro-Wall® module measures 680mm in width, 200mm in height and 220mm in depth. When the pot is inserted the depth increases to 375mm. A kit of Gro-Wall® includes 6 modules which measures 1200mm in height if the modules are stacked on top of each other.