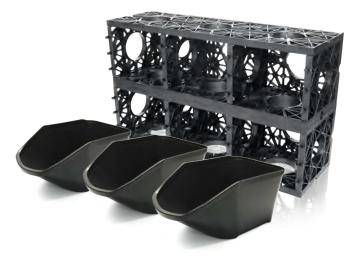

# Gro-Wall® 4.5

**NEW** Gro-Wall® 4.5 Features Pot Locking.

Gro-Wall® 4.5 is the latest version of the well loved vertical garden system. This modular green wall product is an excellent solution where the priority is instantaneous beautiful aesthetics and minimal maintenance.

The system incorporates an integrated rigid framework that incorporates the conduits for individual plant irrigation.

The large pots accommodate 6.5 litres of soil media perfect for flourishing plant growth. The pot feature built in water reservoir and drainage for the excess water.

rearrange again. Planter Pots Each planter pot has the capacity to contain 6.5L of soil,

more than enough for healthy plants. Pots can be locked in place using a locking pin

### Gro-Wall® 4.5 Module Size

A single Gro-Wall® module measures 680mm in width, 200mm in height and 220mm in depth. When the pot is inserted the depth increases to 375mm. A kit of Gro-Wall® includes 6 modules which measures 1200mm in height if the modules are stacked on top of each other.