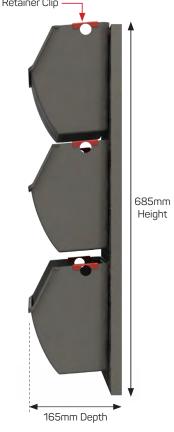

### PROFFESIONAL SLIM VERTICAL GARDEN SYSTEM

The Gro-Wall® Slim Pro is a new vertical garden green wall system with a thinner profile making the system ideal for applications where space is limited.

The new features include built in drainage within the framework, planter tray locks automatically when inserted and the irrigation can now be mounted on the front of the unit as well as in the center of the unit. The new planter tray is thinner and allows for 6 litres of soil media ensuring healthy plant growth and moisture retention.

Plant to plant irrigation is beautifully balanced providing evenly distributed irrigation to the plant below. It is also now optional, and can be blocked off to allow the water to drain away to a drainage outlet with the use of irrigation pipes. This feature is ideal for indoor applications where drainage outlets are not available or for applications that require plants to be self contained so as to prevent plant disease spreading to other plants.

### Gro-Wall® Slim Pro at a Glance