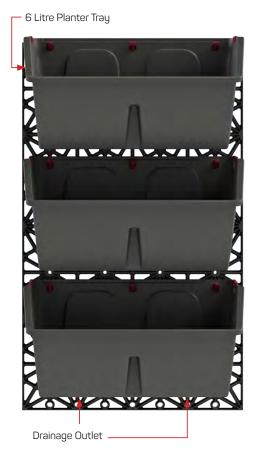

### PROFFESIONAL SLIM VERTICAL GARDEN SYSTEM

The Gro-Wall® Slim Pro is a new vertical garden green wall system with a thinner profile making the system ideal for applications where space is limited.

The new features include built in drainage within the framework, planter tray locks automatically when inserted and the irrigation can now be mounted on the front of the unit as well as in the center of the unit. The new planter tray is thinner and allows for 6 litres of soil media ensuring healthy plant growth and moisture retention.

Plant to plant irrigation is beautifully balanced providing evenly distributed irrigation to the plant below. It is also now optional, and can be blocked off to allow the water to drain away to a drainage outlet with the use of irrigation pipes. This feature is ideal for indoor applications where drainage outlets are not available or for applications that require plants to be self contained so as to prevent plant disease spreading to other plants.

### Gro-Wall® Slim Pro at a Glance