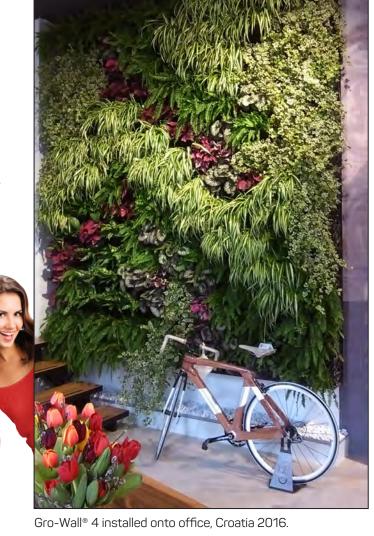

## **Vertical Gardens**

### Vertical Gardens Made Easy!

Atlantis vertical garden systems facilitates installation of vertical gardens in adverse outdoor environmental conditions and in regulated indoor environments with complete access and control.

Our vertical gardens systems provide targeted watering control of individual plants, maximum water efficiency, last minute design changes and easy access to irrigation components.

### **Benefits**

- Rapid Construction
- Quick Plant Installation
- Vertical & Horizontal Expansion
- · Easy Creative Planting Design
- Self Supporting Structure
- · No Framework Required
- Structurally Strong
- · Modular Planting System
- Optimum Moisture Retention for Plants
- · Easy Individual Plant Access & Maintenance
- Excess Water Capture System Available



# Why Use Gro-Wall®



### Water Efficient

Gro-Wall® is highly water efficient. The system can be tailored to water plants without excess



### **Modular System**

Gro-Wall® is a modular system allowing easy vertical and horizontal expansion.



### IPI™ System Gro-Wall® features

individual plant Irrigation system.



#### **Thermal Insulator**

Gro-Wall® performs as a thermal insulator for buildings, cooling in summer and retaining heat in winter.



### **Recycled Materials**

Gro-Wall® is made from high quality recycled materials.



### IFS™ System

Integrated frame work system. Gro-Wall® is fixed directly onto the wall. No additional framework is required.



### Sound Insulation

The Gro-Wall® 4 design is a highly effective sound insulator holding up to 140L of soil media per sq