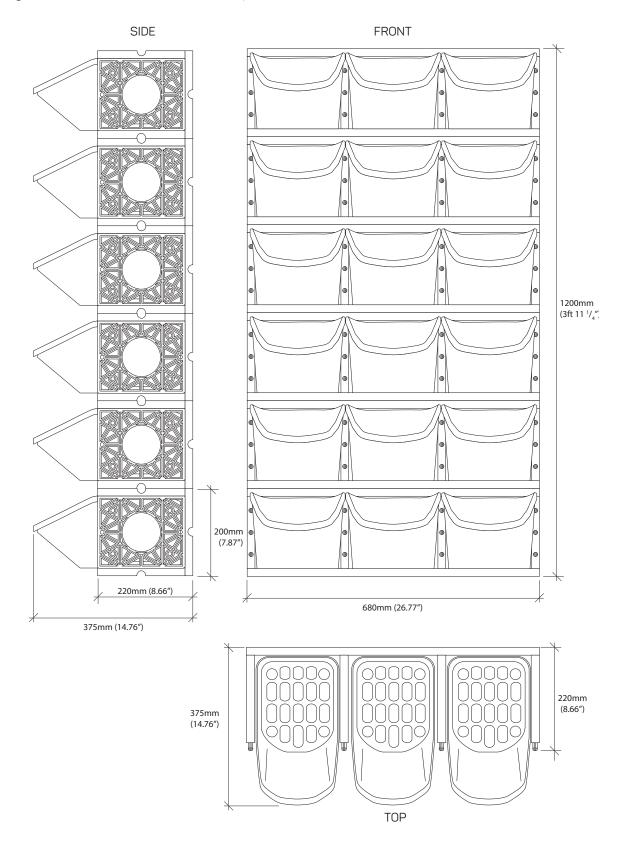

### Gro-Wall® 4.5 Module Size

A single Gro-Wall® module measures 680mm in width, 200mm in height and 220mm in depth. When the pot is inserted the depth increases to 375mm. A kit of Gro-Wall® includes 6 modules which measures 1200mm in height if the modules are stacked on top of each other.