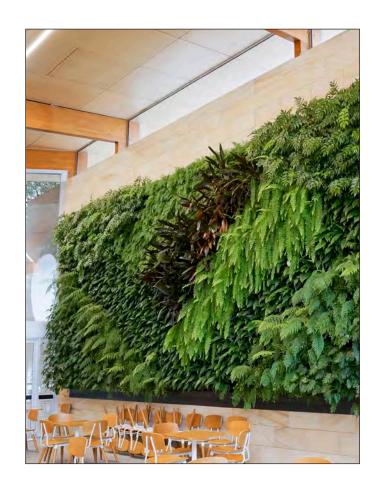

### Versatile Planting Gro-Wall® 4 can

accommodate a large variety of plant species including grasses, Sedums, Succulents.

### Sound Insulation

The Gro-Wall® 4 design is a highly effective sound insulator holding up to 140L of soil media per square metre.