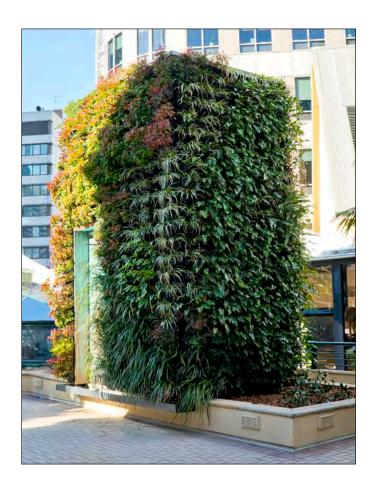

LINE VERTICAL GARDEN SYSTEM

The Gro-Wall® Slim Line is a new vertical garden green wall system that provides a thinner profile making the system ideal for applications where space is limited.

The new features include built in drainage sockets and irrigation locking clips. The new planter tray is thinner in depth and allows for 6 litres of soil media ensuring healthy plant growth and moisture retention.

Plant to plant irrigation is beautifully balanced providing evenly distributed irrigation to the plant below. The Planter tray features drainage sockets that can be connected to standard irrigation pipes for connection to a drainage locations on site. This feature is ideal for indoor applications where drainage outlets are not available near the green wall vertical garden installation.



### Gro-Wall® Slim Line at a Glance









# Gro-Wall® 4.5

**NEW** Gro-Wall® 4.5 Features Pot Locking.

Gro-Wall® 4.5 is the latest version of the well loved vertical garden system. This modular green wall product is an excellent solution where the priority is instantaneous beautiful aesthetics and minimal maintenance.

The system incorporates an integrated rigid framework that incorporates the conduits for individual plant irrigation.

The large pots accommodate 6.5 litres of soil media perfect for flourishing plant growth. The pot feature built in water reservoir and drainage for the excess water.

### Easy Access

Gro-Wall® permits easy and complete access to both plants and irrigation components. This feature enables easy design changes and maintenance. Removal of individual plant